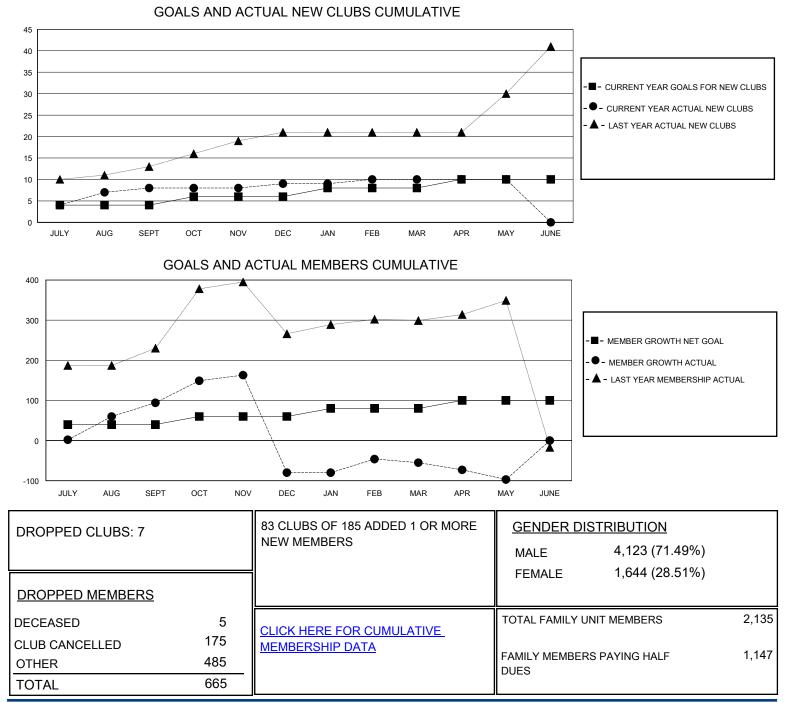

## MONTHLY MEMBERSHIP PROGRESS REPORT

District 3233E1

Results as of: 5/31/2020

| GMT:                  |               |           |               |                       |                        |                         | GMT CA                                             |
|-----------------------|---------------|-----------|---------------|-----------------------|------------------------|-------------------------|----------------------------------------------------|
| Clubs                 |               |           |               | Members               |                        |                         |                                                    |
| RESULTS FOR 2019-2020 |               |           |               | RESULTS FOR 2019-2020 |                        |                         |                                                    |
| QUARTER               | NEW CLUB GOAL | NEW CLUBS | DROPPED CLUBS | QUARTER MEM           | BER GROWTH NET<br>GOAL | MEMBER GROWTH<br>ACTUAL | DROPPED<br>MEMBERS ACTUAL<br>(including transfers) |
| JULY/AUG/SEPT         | 4             | 8         | 1             | JULY/AUG/SEPT         | 40                     | 271                     | 169                                                |
| OCT/NOV/DEC           | 2             | 1         | 6             | OCT/NOV/DEC           | 20                     | 180                     | 352                                                |
| JAN/FEB/MAR           | 2             | 1         | 0             | JAN/FEB/MAR           | 20                     | 160                     | 80                                                 |
| APR/MAY/JUNE          | 2             | 0         | 0             | APR/MAY/JUNE          | 20                     | 24                      | 64                                                 |